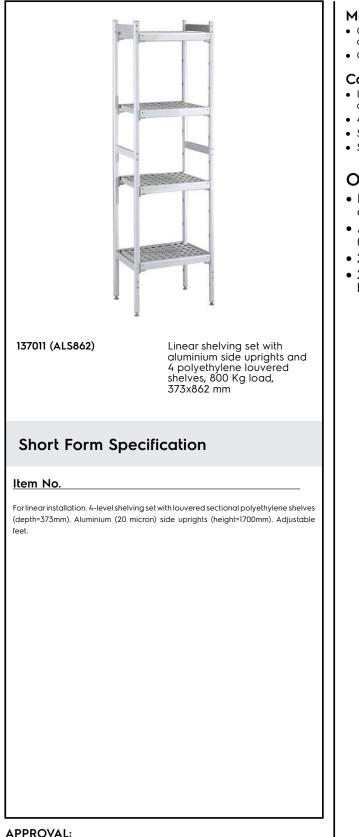

### Main Features

Complete shelving system allows rapid and easy fixing of the shelves to the uprights.

• GN 1/1, GN 1/2 and GN 1/3 can be inserted into the frame.

#### Construction

- Uprights and shelf frames constructed entirely in anodized aluminium (20 micron).
- 4 tiers.
- Shelves made by section of polyethylene tablets.
- Sectional polyethylene shelves are dishwasher safe.

## **Optional Accessories**

- Polyethylene shelf with aluminium frame, 373x798mm PNC 850038 🗅
- Angle joint for shelves PNC 850070 🗅 (depth=373mm) • 2 swivelling wheels, 100mm PNC 850072 🗅
- PNC 850073 🗅
- 2 swivelling wheels with brakes, 100mm

## Key Information:

| External dimensions, Width:  |         |
|------------------------------|---------|
| 137011 (ALS862)              | 862 mm  |
| External dimensions, Depth:  | 373 mm  |
| External dimensions, Height: | 1700 mm |
| Max loading weight:          | 1000 kg |
| Net weight:                  | 17 kg   |
| Uprights                     | 2       |