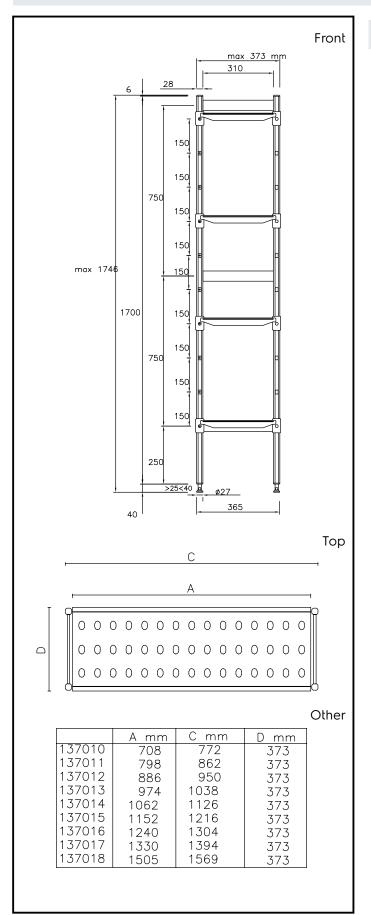

## Key Information:

| External dimensions, Width:  |         |
|------------------------------|---------|
| 137011 (ALS862)              | 862 mm  |
| External dimensions, Depth:  | 373 mm  |
| External dimensions, Height: | 1700 mm |
| Max loading weight:          | 1000 kg |
| Net weight:                  | 17 kg   |
| Uprights                     | 2       |